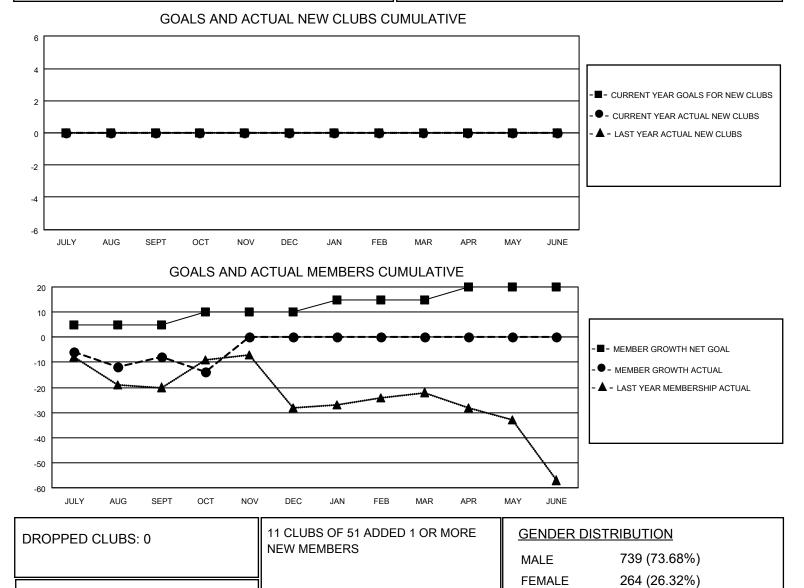

Results as of: 10/31/2020

| Clubs                 |               |           |               | Members               |                        |                         |                                                    |
|-----------------------|---------------|-----------|---------------|-----------------------|------------------------|-------------------------|----------------------------------------------------|
| RESULTS FOR 2020-2021 |               |           |               | RESULTS FOR 2020-2021 |                        |                         |                                                    |
| QUARTER               | NEW CLUB GOAL | NEW CLUBS | DROPPED CLUBS | QUARTER               | BER GROWTH NET<br>GOAL | MEMBER GROWTH<br>ACTUAL | DROPPED<br>MEMBERS ACTUAL<br>(including transfers) |
| JULY/AUG/SEPT         | 0             | 0         | 0             | JULY/AUG/SEPT         | 5                      | 16                      | 23                                                 |
| OCT/NOV/DEC           | 0             | 0         | 0             | OCT/NOV/DEC           | 5                      | 2                       | 8                                                  |
| JAN/FEB/MAR           | 0             | 0         | 0             | JAN/FEB/MAR           | 5                      | 0                       | 0                                                  |
| APR/MAY/JUNE          | 0             | 0         | 0             | APR/MAY/JUNE          | 5                      | 0                       | 0                                                  |